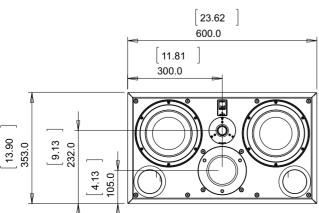

## physical dimensions

dimensions in mm and [inches]

1. Mid-range dome is the reference listening axis
2. If flush mounted, allow 50mm/2" free space either side and above the heatsink and a supply of fresh cool air.