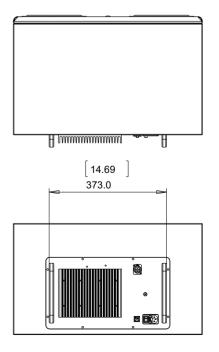

## physical dimensions

dimensions in mm and [inches]

1. Mid-range dome is the reference listening axis
2. If flush mounted, allow 50mm/2" free space either side and above the heatsink and a supply of fresh cool air.