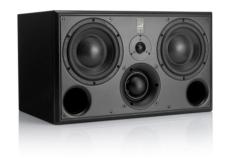

# Technical Data Sheet

SCM45A Pro: high performance 3-way compact active loudspeaker

#### key features

- Proprietary ATC 25mm/1" Dual Suspension Super Tweeter
- ATC hand built 3"/75mm Soft Dome mid-range driver.
- 2 x ATC hand built 6.5"/164mm carbon-paper cone bass drivers.
- On-board grounded source 235 watt Class A/B Tri-amplifier.
- Compact size with high output and low cut-off frequency.
- 6 year warranty.