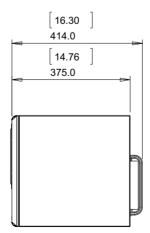

## physical dimensions

dimensions in mm and [inches]

1. Mid-range dome is the reference listening axis
2. If flush mounted, allow 50mm/2" free space either side and above the heatsink and a supply of fresh cool air.